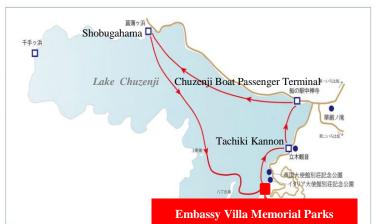

 $\Delta The$  location and service route of the new pier Embassy Villa Memorial Parks

ΔFull view of the new pier Embassy Villa Memorial Parks

Details of the New Pier Embassy Villa Memorial Parks and the Around-Trip Free Ticket (Unlimited Rides)

## Around Lake Chuzenji Cruise Duration: 55 min per round-trip

Stops at: [Chuzenji Boat Passenger Terminal–(20min)→Shobugahama–(20min)→<u>Embassy Villa Memorial Parks</u>–(10min)→Tachiki

Kannon–(5min)→Chuzenji Boat Passenger Terminal]